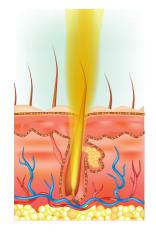

## על הטכנולוגייה

דיודה לייזר- המכשיר מפיק קרן לייזר מרוכזת מאוד, הפיגמנט בזקיקי השערות סופג היטב את קרן הלייזר. במהלך הטיפול הלייזר מהבהב לחלקיק שניה ומאפשר לשערה לספוג את האנרגיה ולהתחמם.

כשהשערה מתחממת, גוף השערה וזקיק השערה ניזוקים והדבר פוגע משמעותית ביכולת של השערה לשוב ולצמוח.

## הדיודה?

מכשיר הדיודה עובד באמצעות פולסים של לייזר.

הלייזר שולח שלושה אורכי גל, שנספגים בזקיק השערה, ואלה פוגעים בשלושה מבנים שונים של זקיק השערה.

גל אחד פוגע בשורש השערה, גל שני פוגע בנימי השערה והגל השלישי פוגע בחלב. שמזין את השערה.

שנה האת השערה וזקיק השערה נהרסים והשערה לא תוכל לצמוח שוב. הדיודה יכול לפגוע בכמה זקיקים של שערות בו זמנית, ולכן הטיפול הרבה יותר קצר וממוקד ומחזיק מעמד לאורך הרבה שנים.