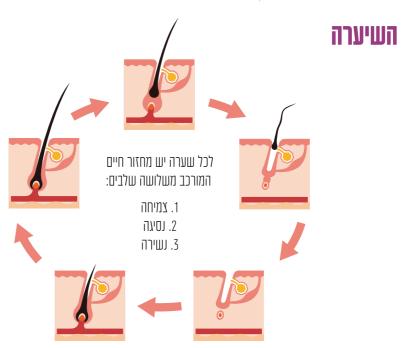

#### אזורי טיפול בגוף

בגוף יש אזורים שהצמיחה בהם הורמונלית, באזורים אלה כמות הטיפולים תהייה גדולה יותר, מאשר באזורים אחרים. איזורים הורמונליים לדוגמה: סנטר, שפם ובית החזה.

טיפולי הסרת שיער בלייזר עובדים על השערות אשר נמצאות ביום הטיפול בשלב 1 – שלב הצמיחה. בשלב זה השיערה נמצאת במצב צמיחה אהטיבי, בכל רגע נתוו רה כ-30% מהשיער בגופנו מצוי בשלב זה.

אפשר להבין שכל טיפול בודד יפעל רק על חלק מהשערות בגוף. זו הסיבה שטיפול בודד של הסרת שיער בלייזר לא יכול להפסיק לחלוטין את הצמיחה ויש צורך במספר טיפולים עוקבים כדי לראות תוצאות. באזורים ההורמונליים בגוף מחזורי צמיחת השער רבים יותר.