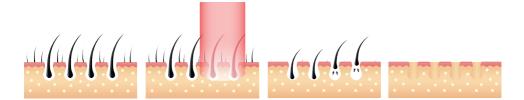

## כיצד זה מתבצע?

הסרת שיער לצמיתות בלייזר מתבצעת באמצעות אור לייזר, האור חודר לעומק הדרמיס, נקלט במלנין (תאי צבע) המצוי בזקיק השערה ובשורש השערה.

מחמם אותו לטמפרטורה גבוהה למשך זמו קצר ביותר.

החום משמיד לצמיתות אך ורק את השערה, ע"י חימום וייבוש נימי הדם המזינים את זקיקי השערה.

כך שנפגעת היכולת של השורש והבלט שאחראי להתחדשות השערה -לייצר שערות חדשות.

הפעולה של מיכשור המבוסס על טכנולוגיה של אור נעשית במהירות על פני אזורים נרחבים כך שמספר רב של שערות מושמדות בכל הבזה. הפעולה אינה פולשנית ורמות הכאב נמוכות יחסית.

יש להגיע לטיפול עם עור נהי מהרמים, דאודורנט ובישום.

האור פוגע כאמור בנימי הדם המזינים את הזקיק וכעת אין לשערה מקור מחיה, היא נפלטת מעצמה במשך שבועיים עד חודש שלאחר הטיפול.